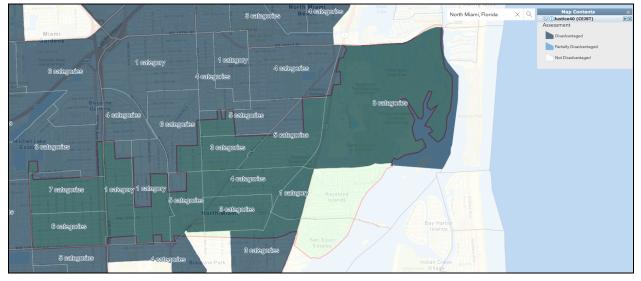

North Miami Justice40 Census Tracts

Chart of Census Tracts in North Miami that meet or do not meet the threshold burden to be Justice40 Census Tracts, and the categories for which the threshold burdens were reached in the tract. An \*asterisk indicates a partial census tract in the geography, but the information for the entire census tract is provided here. (Source: EPA EJSCREEN accessed 3.29.2023)