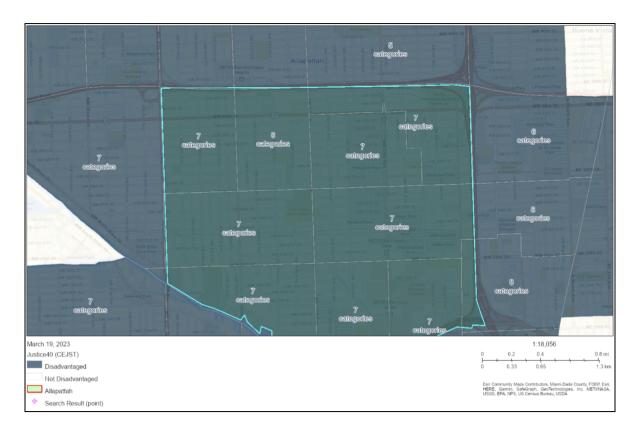

Drawn boundaries of Allapattah(red) with the Justice40 Census Tract boundaries (white).