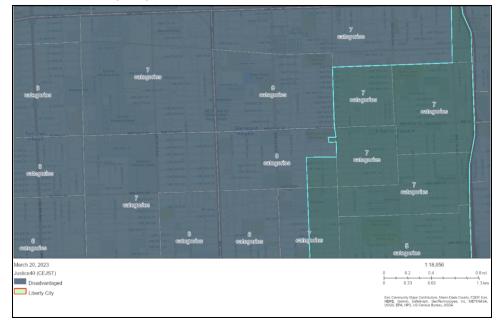

Drawn boundaries of Liberty City (red) with the Justice40 Census Tract boundaries (white).